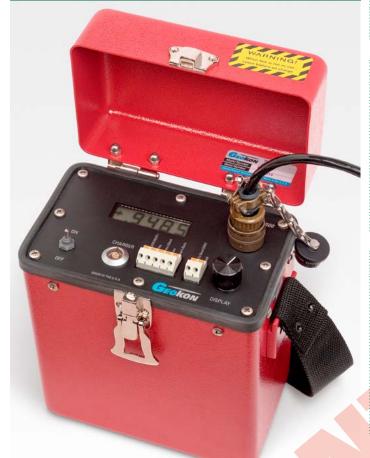

#### **OPERATING PRINCIPLE**

The Model RB-500 MEMS (Micro Electro Mechanical Sensor) Readout is a portable battery powered instrument for reading the voltage output from GEOKON Model 6100 Series MEMS sensors.

The RB-500 incorporates a 12 volt, 1.2 Ahr lead acid battery, a 4½ digit liquid crystal display (LCD), a power on/off switch, an A/B selector switch, a battery charger circuit, an AC adaptor connector, and an input junction box assembly.

Model RB-500 MEMS Readout.